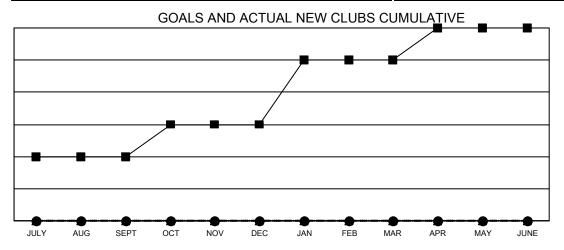

## Results as of: 12/31/2022 LOCATION: KANSAS

| Clubs                 |               |           |               | Members               |                           |                         |                                                    |
|-----------------------|---------------|-----------|---------------|-----------------------|---------------------------|-------------------------|----------------------------------------------------|
| RESULTS FOR 2022-2023 |               |           |               | RESULTS FOR 2022-2023 |                           |                         |                                                    |
| QUARTER               | NEW CLUB GOAL | NEW CLUBS | DROPPED CLUBS | QUARTER               | MEMBER GROWTH NET<br>GOAL | MEMBER GROWTH<br>ACTUAL | DROPPED<br>MEMBERS ACTUAL<br>(including transfers) |
| JULY/AUG/SEPT         | 2             | 0         | 3             | JULY/AUG/SE           | :PT 78                    | 96                      | 95                                                 |
| OCT/NOV/DEC           | 1             | 0         | 1             | OCT/NOV/DE            | C 78                      | 126                     | 117                                                |
| JAN/FEB/MAR           | 2             | 0         | 0             | JAN/FEB/MAR           | R 88                      | 0                       | 0                                                  |
| APR/MAY/JUNE          | 1             | 0         | 0             | APR/MAY/JUN           | NE 78                     | 0                       | 0                                                  |

- - CURRENT YEAR GOALS FOR NEW CLUBS
- ● CURRENT YEAR ACTUAL NEW CLUBS
- ▲ LAST YEAR ACTUAL NEW CLUBS