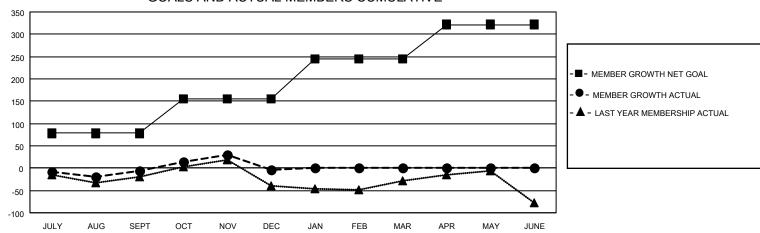

## Results as of: 12/31/2022 LOCATION: KANSAS

| Clubs                 |               |           |               | Members               |                           |                         |                                                    |
|-----------------------|---------------|-----------|---------------|-----------------------|---------------------------|-------------------------|----------------------------------------------------|
| RESULTS FOR 2022-2023 |               |           |               | RESULTS FOR 2022-2023 |                           |                         |                                                    |
| QUARTER               | NEW CLUB GOAL | NEW CLUBS | DROPPED CLUBS | QUARTER               | MEMBER GROWTH NET<br>GOAL | MEMBER GROWTH<br>ACTUAL | DROPPED<br>MEMBERS ACTUAL<br>(including transfers) |
| JULY/AUG/SEPT         | 2             | 0         | 3             | JULY/AUG/SE           | :PT 78                    | 96                      | 95                                                 |
| OCT/NOV/DEC           | 1             | 0         | 1             | OCT/NOV/DE            | C 78                      | 126                     | 117                                                |
| JAN/FEB/MAR           | 2             | 0         | 0             | JAN/FEB/MAR           | R 88                      | 0                       | 0                                                  |
| APR/MAY/JUNE          | 1             | 0         | 0             | APR/MAY/JUN           | NE 78                     | 0                       | 0                                                  |

## GOALS AND ACTUAL MEMBERS CUMULATIVE

| DROPPED CLUBS: 4 |     | 87 CLUBS OF 214 ADDED 1 OR<br>MORE NEW MEMBERS | GENDER DISTRIBUTION               |                |  |
|------------------|-----|------------------------------------------------|-----------------------------------|----------------|--|
|                  |     | MORE NEW MEMBERS                               | MALE                              | 2,811 (66.80%) |  |
|                  |     |                                                | FEMALE                            | 1,397 (33.20%) |  |
| DROPPED MEMBERS  |     |                                                | NON BINARY                        | 0 (0.00%)      |  |
| DECEASED         | 36  |                                                | PREFER NOT TO ANSWER              | 0 (0.00%)      |  |
| CLUB CANCELLED   | 7   |                                                | TOTAL FAMILY UNIT MEMBERS         | 933            |  |
| OTHER            | 169 | CLICK HERE FOR CUMULATIVE                      | TOTAL FAMILY UNIT MEMBERS         | 900            |  |
| TOTAL            | 212 | MEMBERSHIP DATA                                | FAMILY MEMBERS PAYING HAL<br>DUES | F 476          |  |